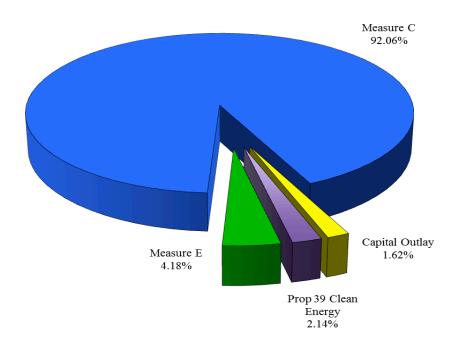

The base revenue is comprised of four revenue sources:

- Local Taxes 6%
- Property Tax Revenue 53%
- State General Apportionment 27%
- EPA (Prop 30) Proceeds 14%

The state estimates the amount of property taxes and enrollment revenue that will be generated during the year and budgets general apportionment accordingly. When either property taxes or enrollment revenues are less than originally budgeted, the state general apportionment for community colleges is not increased to make up the deficit in base revenues, resulting in the imposition of a "deficit factor" on revenues.