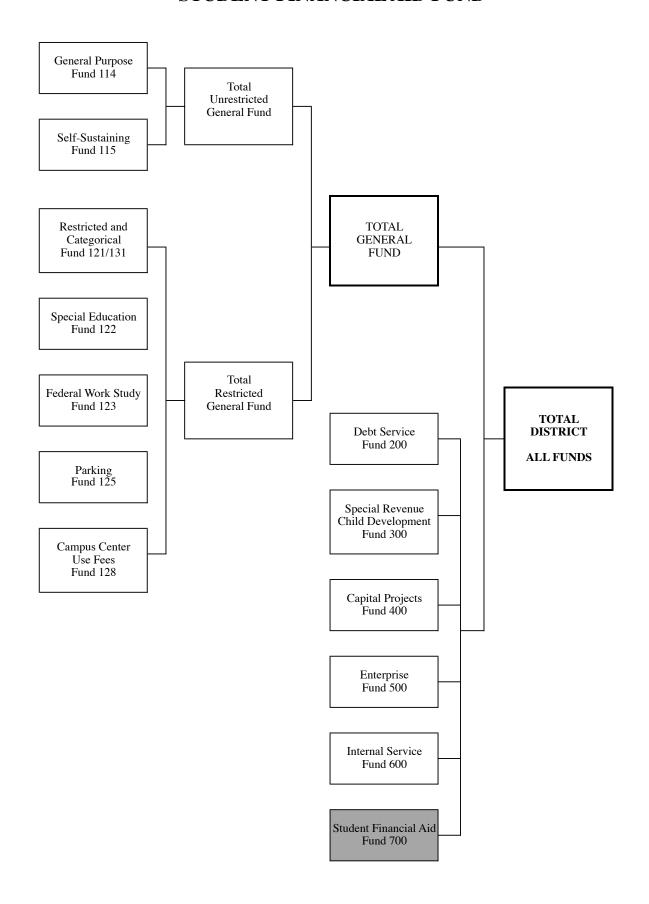

### Fund 121/131 Restricted and Categorical

| INCOME                                                     |           | Foothill<br>College        | De Anza<br>College           | Central<br>Services |                  | Total<br>Fund 121/131   |
|------------------------------------------------------------|-----------|----------------------------|------------------------------|---------------------|------------------|-------------------------|
| WIA                                                        | \$        | 0 \$                       | 0 \$                         |                     | \$               | 0                       |
| Financial Aid Admin. Allowance                             | Ψ         | 8,000                      | 25,000                       | 0                   | ľ                | 33,000                  |
| CTEA                                                       |           | 301,678                    | 310,149                      | 0                   |                  | 611,827                 |
| NASA                                                       |           | 0                          | 0                            | 0                   |                  | 0                       |
| NSF                                                        |           | 475,937                    | 15,000                       | 0                   |                  | 490,937                 |
| Other Federal                                              |           | 0                          | 447,573                      | 0                   |                  | 447,573                 |
| Total Federal Income                                       | \$        | 785,615 \$                 | 797,722 \$                   | 0                   | \$<br>\$         | 1,583,337               |
| Student Success & Support Program                          | \$        | 1,208,896 \$               | 1,645,971 \$                 | 0                   | \$               | 2,854,867               |
| Special Education  Board Financial Assistance Program      |           | 0<br>348,961               | 1,100,000<br>590,384         | 0                   |                  | 1,100,000<br>939,345    |
| Staff Development                                          |           | 040,301                    | 0                            | 12,091              |                  | 12,091                  |
| Staff Diversity                                            |           | 1,455                      | 1,335                        | 9,088               |                  | 11,878                  |
| EOPS (Parts A & B)                                         |           | 596,391                    | 916,711                      | 0                   |                  | 1,513,102               |
| CARE                                                       |           | 32,206                     | 71,640                       | 0                   |                  | 103,846                 |
| Deferred Maintenance                                       |           | 0                          | 0                            | 0                   |                  | 0                       |
| Block Grant (Instructional Equipment)                      |           | 1,574,294                  | 2,379,846                    | 0                   |                  | 3,954,140               |
| Online Education Initiative                                |           | 0                          | 0                            | 15,901,368          |                  | 15,901,368              |
| CalWorks                                                   |           | 0                          | 339,660                      | 0                   |                  | 339,660                 |
| Other State                                                | ¢.        | 1,069,437                  | 2,152,404                    | 30,826              | <u>۴</u>         | 3,252,667               |
| Total State Income Health Service Fees                     | <u>\$</u> | 4,831,640 \$<br>850,000 \$ | 9,197,951 \$<br>1,240,000 \$ | 15,953,373<br>0     | \$<br> \$        | 29,982,964<br>2,090,000 |
| Other Local                                                | Ψ         | 75,000 \$                  | 335,000                      | 0                   | Ψ                | 410,000                 |
| Total Local Income                                         | \$        | 925,000 \$                 | 1,575,000 \$                 | 0                   | \$               | 2,500,000               |
|                                                            |           |                            |                              |                     |                  |                         |
| TOTAL INCOME                                               | \$        | 6,542,255 \$               | 11,570,673 \$                | 15,953,373          | \$               | 34,066,301              |
|                                                            |           |                            |                              |                     |                  |                         |
| EXPENSES                                                   | _         |                            |                              |                     |                  | .== .==                 |
| Contract Teachers                                          | \$        | 33,000 \$                  | 119,128 \$                   |                     | \$               | 152,128                 |
| Contract Non-Teachers Other Teachers                       |           | 858,194<br>0               | 999,608<br>0                 | 0                   |                  | 1,857,802               |
| Other Non-Teachers                                         |           | 34,249                     | 50,000                       | 0                   |                  | 0<br>84,249             |
| Total Certificated Salaries                                | \$        | 925,443 \$                 | 1,168,736 \$                 | 0                   | \$               | 2,094,179               |
| Contract Non-instructional                                 | \$        | 1,383,421 \$               | 3,656,863 \$                 | 930,986             | ι <u>»</u><br>\$ | 5,971,270               |
| Contract Instructional Aides                               | •         | 0                          | 0                            | 0                   | ľ                | 0                       |
| Other Non-instructional                                    |           | 96,545                     | 751,738                      | 0                   |                  | 848,283                 |
| Other Instructional Aides                                  |           | 0                          | 0                            | 0                   |                  | 0                       |
| Students                                                   |           | 125,400                    | 210,000                      | 0                   |                  | 335,400                 |
| Students-FWS                                               |           | 0                          | 0                            | 0                   |                  | 0                       |
| Total Classified Salaries                                  | <u>\$</u> | 1,605,366 \$               | 4,618,601 \$                 | 930,986             | \$<br>\$         | 7,154,953               |
| Total Salaries                                             | Φ         | 2,530,808 \$               | 5,787,337 \$                 | 930,986             | Φ                | 9,249,131               |
| Total Staff Benefits                                       | \$        | 690,176 \$                 | 1,528,353 \$                 | 286,375             | \$               | 2,504,904               |
|                                                            |           |                            |                              |                     |                  |                         |
| Total Materials and Supplies                               | \$        | 970,031 \$                 | 1,619,895 \$                 | 49,753              | \$               | 2,639,680               |
| Contracted Services                                        | \$        | 234,449 \$                 | 252,169 \$                   | 14,404,659          | \$               | 14,891,277              |
| Lease of Equipment & Facilities                            | Ψ         | 0                          | 70,720                       | 0                   | ۳                | 70,720                  |
| Utilities                                                  |           | 8,000                      | 20,000                       | 0                   |                  | 28,000                  |
| Other Operating                                            |           | 761,984                    | 810,881                      | (80,729)            |                  | 1,492,136               |
| Total Operating                                            | \$        | 1,004,433 \$               | 1,153,770 \$                 | 14,323,930          | \$               | 16,482,133              |
|                                                            |           |                            |                              | _                   |                  | _                       |
| Buildings                                                  | \$        | 0 \$                       | 0 \$                         | 0                   | \$               | 0                       |
| Equipment-New & Replacement                                |           | 1,146,107                  | 1,642,153                    | 0                   |                  | 2,788,260               |
| Other Capital Outlay Total Capital Outlay                  | \$        | 0<br>1,146,107 \$          | 0<br>1,642,153 \$            | 0                   | \$               | 2,788,260               |
| Total Capital Outlay                                       | Ψ         | 1,140,107 φ                | 1,042,133 ψ                  |                     | ۳                | 2,700,200               |
| TOTAL EXPENSES                                             | \$        | 6,341,557 \$               | 11,731,508 \$                | 15,591,044          | \$               | 33,664,108              |
| Transfers-in                                               | \$        | 3,136 \$                   | 6,272 \$                     | 19,703              | \$               | 29,112                  |
| Other Sources                                              |           | 0                          | 0                            | 0                   |                  | 0                       |
| Transfers-out                                              |           | 0                          | 0                            | 0                   |                  | 0                       |
| Other Out Go                                               |           | (203,835)                  | (382,408)                    | 0                   | _                | (586,243)               |
| TOTAL TRANSFERS/OTHER SOURCES                              | \$        | (200,699) \$               | (376,135) \$                 |                     | \$               | (557,131)               |
| Net Change in Fund Balance                                 | \$        | 0 \$<br>0                  | (536,970) \$<br>0            |                     | \$               | (154,938)               |
| Beginning Balance, July 1 Adjustments to Beginning Balance |           | 0                          | 0                            | 0                   |                  | 6,767,625<br>0          |
| NET FUND BALANCE, June 30                                  | \$        | <b>0</b> \$                | (536,970) \$                 | 382,032             | \$               | 6,612,687               |
| I OND DALANOL, June 00                                     | Ψ         | - V V                      | (000,010) #                  | 302,002             | ıΨ               | 3,312,007               |

### Fund 121/131 Restricted and Categorical

#### TOTAL DISTRICT

|                                       |          | Revised Budget                  | Actual       | Budget                         |                            |
|---------------------------------------|----------|---------------------------------|--------------|--------------------------------|----------------------------|
| INCOME                                | _        | 13/14                           |              | 13/14                          | 14/15                      |
| WIA                                   | \$       | 60,000                          | \$           | 39,105                         | \$ 0                       |
| Financial Aid Admin. Allowance        |          | 15,000                          |              | 33,165                         | 33,000                     |
| CTEA<br>NASA                          |          | 732,773<br>0                    |              | 716,464<br>0                   | 611,827                    |
| NSF                                   |          | 409,062                         |              | 292,569                        | 490,937                    |
| Other Federal                         |          | 472,084                         |              | 608,006                        | 447,573                    |
| Total Federal Income                  | \$       | 1,688,919                       | \$           | 1,689,309                      | \$ 1,583,337               |
| Student Success & Support Program     | <u>.</u> | 2,285,561                       | \$           | 2,300,336                      | \$ 2,854,867               |
| Special Education                     |          | 1,100,000                       |              | 992,550                        | 1,100,000                  |
| Board Financial Assistance Program    |          | 925,210                         |              | 935,210                        | 939,345                    |
| Staff Development                     |          | 14,185                          |              | 227                            | 12,091                     |
| Staff Diversity                       |          | 13,000                          |              | 0                              | 11,878                     |
| EOPS (Parts A & B)                    |          | 1,592,739                       |              | 1,592,739                      | 1,513,102                  |
| CARE                                  |          | 109,312                         |              | 109,312                        | 103,846                    |
| Deferred Maintenance                  |          | 0                               |              | 0                              | 0                          |
| Block Grant (Instructional Equipment) |          | 375,000                         |              | 319,116                        | 3,954,140                  |
| Online Education Initiative           |          | 998,632                         |              | 1,250,968                      | 15,901,368                 |
| CalWorks<br>Other State               |          | 357,537                         |              | 369,948<br>3,025,265           | 339,660                    |
| Total State Income                    | \$       | 2,527,655<br>10,298,831         | \$           | 10,895,671                     | 3,252,667<br>\$ 29,982,964 |
| Health Service Fees                   | \$<br>\$ | 2,081,098                       | <del>Υ</del> | 2,046,244                      | \$ 2,090,000               |
| Other Local                           | Ψ        | 218,720                         | Ψ            | 530,108                        | 410,000                    |
| Total Local Income                    | \$       | 2,299,818                       | \$           | 2,576,352                      | \$ 2,500,000               |
|                                       | ¥        |                                 | ¥            |                                |                            |
| TOTAL INCOME                          | \$       | 14,287,568                      | \$           | 15,161,331                     | \$ 34,066,301              |
| EXPENSES                              |          |                                 |              |                                |                            |
| Contract Teachers                     | \$       | 0                               | \$           | 0                              | \$ 152,128                 |
| Contract Non-Teachers                 |          | 1,577,530                       |              | 2,302,544                      | 1,857,802                  |
| Other Teachers                        |          | 0                               |              | 1,737                          | 0                          |
| Other Non-Teachers                    |          | 506,743                         |              | 399,687                        | 84,249                     |
| Total Certificated Salaries           | \$       | 2,084,273                       | \$           | 2,703,968                      | \$ 2,094,179               |
| Contract Non-instructional            | \$       | 4,361,367                       | \$           | 3,473,991                      | \$ 5,971,270               |
| Contract Instructional Aides          |          | 0                               |              | 0                              | 0                          |
| Other Non-instructional               |          | 807,774                         |              | 552,352                        | 848,283                    |
| Other Instructional Aides             |          | 0                               |              | 0                              | 0                          |
| Students Students-FWS                 |          | 4,000<br>0                      |              | 649,479<br>0                   | 335,400<br>0               |
| Total Classified Salaries             | \$       | 5,173,141                       | \$           | 4,675,822                      | \$ 7,154,953               |
| Total Salaries                        | <u>Ψ</u> | 7,257,413                       | Ψ<br>\$      | 7,379,790                      | \$ 9,249,131               |
|                                       |          | 1,207,110                       | <u> </u>     | 7,070,700                      | Ψ 0,210,101                |
| Total Staff Benefits                  | \$       | 2,275,749                       | \$           | 2,126,322                      | \$ 2,504,904               |
| Total Materials and Supplies          | \$       | 1,110,534                       | Φ            | 1,475,399                      | \$ 2,639,680               |
| Total Materials and Supplies          | Ψ        | 1,110,554                       | Ψ            | 1,475,555                      | Σ,009,000                  |
| Contracted Services                   | \$       | 1,749,321                       | \$           | 2,215,851                      | \$ 14,891,277              |
| Lease of Equipment & Facilities       |          | 90,720                          |              | 95,662                         | 70,720                     |
| Utilities                             |          | 18,000                          |              | 23,012                         | 28,000                     |
| Other Operating                       |          | 1,322,408                       | _            | 837,661                        | 1,492,136                  |
| Total Operating                       | \$       | 3,180,449                       | \$           | 3,172,186                      | \$ 16,482,133              |
| Buildings                             | \$       | 0                               | \$           | 0                              | \$ 0                       |
| Equipment-New & Replacement           | Ψ        | 295,083                         | Ψ            | 189,429                        | 2,788,260                  |
| Other Capital Outlay                  |          | 0                               |              | 117,801                        | 2,700,200                  |
| Total Capital Outlay                  | \$       | 295,083                         | \$           | 307,230                        | \$ 2,788,260               |
|                                       |          |                                 |              |                                |                            |
| TOTAL EXPENSES                        | \$       | 14,119,228                      | \$           | 14,460,926                     | \$ 33,664,108              |
| Transfers-in                          | \$       | 274,212                         | \$           | 287,848                        | \$ 29,112                  |
| Other Sources                         |          | (51.300)                        |              | (08.066)                       | 0                          |
| Transfers-out<br>Other Out Go         |          | (51,300)<br>(556,680)           |              | (98,966)<br>(581,670)          | (586 243)                  |
| TOTAL TRANSFERS/OTHER SOURCES         | \$       | (556,680)<br>( <b>333,768</b> ) | ¢            | (581,670)<br>( <b>392,788)</b> | (586,243)<br>\$ (557,131)  |
| Net Change in Fund Balance            | \$       | (165,429)                       |              | 307,617                        | \$ (154,938)               |
| Beginning Balance, July 1             | Ψ        | 6,460,008                       | Ψ            | 6,460,008                      | 6,767,625                  |
| Adjustments to Beginning Balance      |          | 0,100,000                       |              | 0,100,000                      | 0                          |
| NET FUND BALANCE, June 30             | \$       | 6,294,579                       | \$           | 6,767,625                      | \$ 6,612,687               |