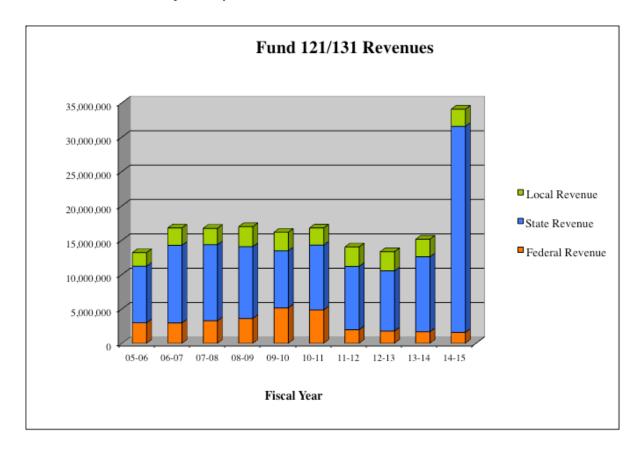

## GENERAL PURPOSE FUND Fund 114

The General Purpose fund is part of the unrestricted general fund. This fund accounts for the majority of the district's revenues and expenditures. About 80% of this fund's revenue comes from the base revenue, nearly 16% comes from non-resident tuition, 2% comes from lottery proceeds, and 2% comes from other sources.

The base revenue is comprised of four revenue sources:

- Local Taxes 6%
- Property Tax Revenue 53%
- State General Apportionment 27%
- EPA (Prop 30) Proceeds 14%

The state estimates the amount of property taxes and enrollment revenue that will be generated during the year and budgets general apportionment accordingly. When either property taxes or enrollment revenues are less than originally budgeted, the state general apportionment for community colleges is not increased to make up the deficit in base revenues, resulting in the imposition of a "deficit factor" on revenues.