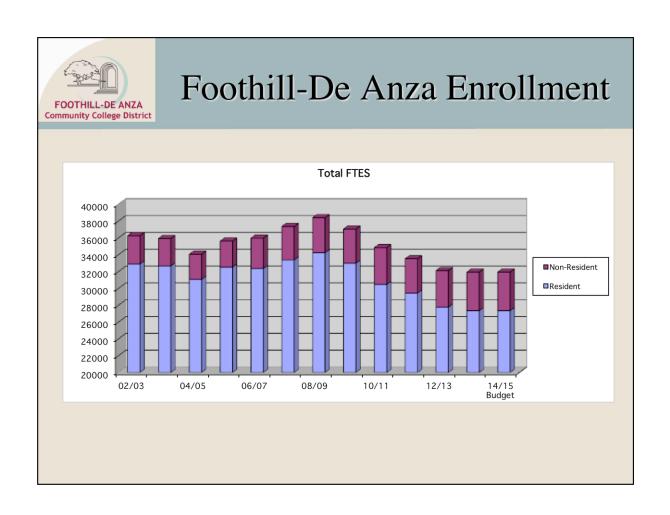

# **Analysis of FTES**

|                  | Resident | Non-   | Total         | Non-     |        |
|------------------|----------|--------|---------------|----------|--------|
| 12/13 P-A ReCalc | Credit   | Credit | Apportionment | Resident | Total  |
| De Anza          | 17,190   | 0      | 17,190        | 2,590    | 19,780 |
| Foothill         | 10,362   | 219    | 10,581        | 1,762    | 12,344 |
| Total            | 27,553   | 219    | 27,772        | 4,353    | 32,124 |

FTES Below Budget at P-A ReCal (Funded FTES) -1,683 % -5.7%

|                | Resident | Non-   | Total         | Non-     |        |
|----------------|----------|--------|---------------|----------|--------|
| 13/14 P-Annual | Credit   | Credit | Apportionment | Resident | Total  |
| De Anza        | 16,827   | 0      | 16,827        | 2,672    | 19,499 |
| Foothill       | 10,209   | 319    | 10,528        | 1,916    | 12,444 |
| Total          | 27,036   | 319    | 27,355        | 4,588    | 31,942 |

FTES Below Budget at P-A (Funded FTES) -417 % -1.5%

|                      | Resident | Non-   | Total         | Non-     |        |
|----------------------|----------|--------|---------------|----------|--------|
| 14/15 Adopted Budget | Credit   | Credit | Apportionment | Resident | Total  |
| De Anza              | 16,827   | 0      | 16,827        | 2,672    | 19,499 |
| Foothill             | 10,209   | 319    | 10,528        | 1,916    | 12,444 |
| Total                | 27,036   | 319    | 27,355        | 4,588    | 31,942 |