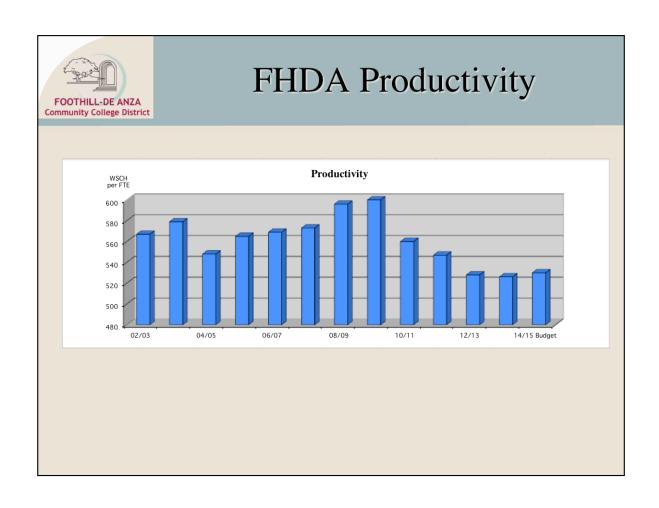

# FHDA 2014/15 Productivity

■FTES from on-campus and off-campus programs is budgeted at 31,942 FTES and productivity is budgeted at 530