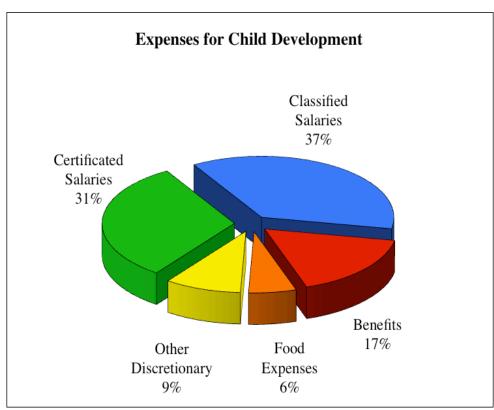

**Economic Development:** State funding provided for the operation of Foothill College's Center for Applied Competitive Technologies (CACT) and other projects for improving career development services locally and regionally.

National Science Foundation: Federal funding for curriculum development in science programs.

Online Education Initiative (OEI): State funding, awarded in partnership with Butte-Glenn Community College District, to launch Governor Jerry Brown's groundbreaking Online Education Initiative for the state of California. The goal of the initiative is to increase the number of

California students who obtain associate degrees and transfer to four-year universities by dramatically increasing the number of online classes available to community college students and providing those students with comprehensive support services to help them succeed. 90% of the initial funding of \$16.9 million was received in 2013/14; \$14.2 million of this was deferred to 2014/15 and will be spent by the end of June 2015 along with the remaining \$1.7 million, which will be received in 2014/15.