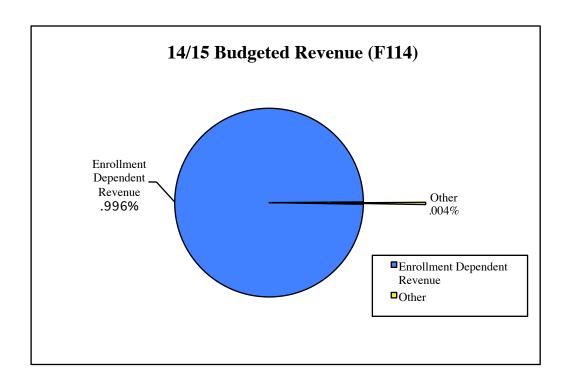

## GENERAL PURPOSE FUND Fund 114

The General Purpose fund is part of the unrestricted general fund. This fund accounts for the majority of the district's revenues and expenditures. About 80% of this fund's revenue comes from the base revenue, nearly 16% comes from non-resident tuition, 2% comes from lottery proceeds, and 2% comes from other sources.

The base revenue is comprised of four revenue sources:

- Local Taxes 6%
- Property Tax Revenue 53%
- State General Apportionment 27%
- EPA (Prop 30) Proceeds 14%

The state estimates the amount of property taxes and enrollment revenue that will be generated during the year and budgets general apportionment accordingly. When either property taxes or enrollment revenues are less than originally budgeted, the state general apportionment for community colleges is not increased to make up the deficit in base revenues, resulting in the imposition of a "deficit factor" on revenues.