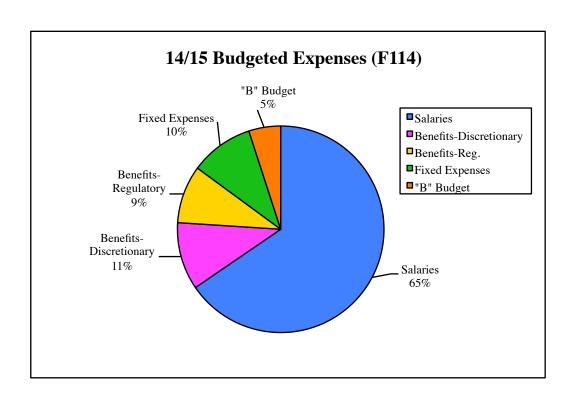

General Purpose Fund expenses account for the majority of the district's operating expenses. Ongoing salaries and benefits comprise 85% of the total general fund expenses.

Fixed expenses such as leases, utilities, debt payments, insurance premiums, bank and credit card fees, collective bargaining costs, district-wide software maintenance, and a transfer out to DSP&S (Disabled Student Programs and Services) comprise 10% of the total general fund expenses. The remaining 5% constitutes the campuses' and Central Services' discretionary B budget, approximately \$8.6 million.