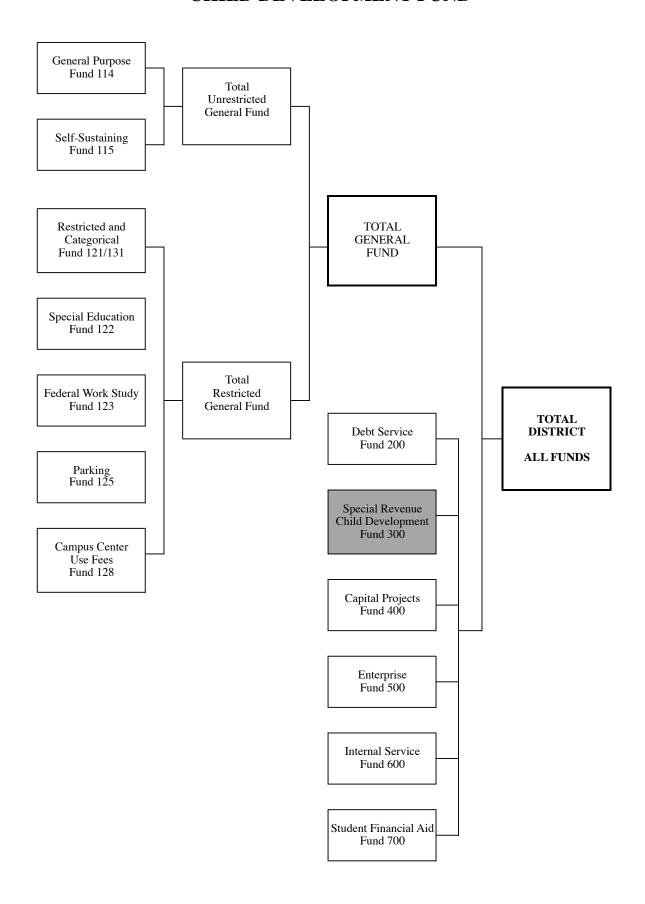

## **ALL FUNDS CHART**

# 2014-2015 Adopted Budget Summary for ALL FUNDS

|                                                                                                                               | TOTAL<br>GENERAL                               |                                  | Enterprise                          | Child<br>Development            | σ                                           | cts                                                         | Debt Service                      | TOTAL<br>DISTRICT                                     | _            | Internal Service                          |
|-------------------------------------------------------------------------------------------------------------------------------|------------------------------------------------|----------------------------------|-------------------------------------|---------------------------------|---------------------------------------------|-------------------------------------------------------------|-----------------------------------|-------------------------------------------------------|--------------|-------------------------------------------|
| INCOME<br>Federal Income                                                                                                      | <b>FUND</b>                                    | \$ 682,                          | Funds 0 \$                          | Fund 300<br>38,000 \$           | Fund 700<br>22,516,168 \$                   | Fund 400                                                    | Fund 200                          | ALL FUNDS<br>\$ 24,572,957                            | <u>₩</u>     | Fund 600                                  |
| State Income                                                                                                                  | 72,667,5                                       | ,502                             |                                     | 629,593                         | 1,173,000                                   | 1,292,777                                                   | 0                                 | 75,762,872                                            |              | 0                                         |
| Local Income                                                                                                                  | 148,392,0                                      | ,040                             | 11,294,299                          | 1,742,000                       | 450,000                                     | 740,000                                                     | 33,872,100                        | 196,490,439                                           |              | 40,378,353                                |
| TOTAL INCOME                                                                                                                  | \$ 223,078,3                                   | ,331 \$                          | 11,294,299 \$                       | 2,409,593 \$                    | 24,139,168 \$                               | 2,032,777 \$                                                | 33,872,100                        | \$ 296,826,268                                        | €            | 40,378,353                                |
| EXPENSES Cost of Sales                                                                                                        | ₩                                              | <del>\$</del>                    | 6,776,200 \$                        | 90                              | <b>\$</b><br>0                              | 9                                                           | 0                                 | \$ 6,776,200                                          | ₩            | 0                                         |
| Certificated Salaries                                                                                                         | 86,582,3                                       | ,325                             | 0                                   | 758,033                         | 0                                           | 0                                                           | 0                                 | 87,340,358                                            |              | 0                                         |
| Classified Salaries                                                                                                           | 45,084,3                                       | ,333                             | 1,973,266                           | 922,058                         | 0                                           | 1,809,797                                                   | 0                                 | 49,789,453                                            |              | 0                                         |
| Employee Benefits                                                                                                             | 38,840,4                                       | ,470                             | 488,152                             | 411,452                         | 0                                           | 638,279                                                     | 0                                 | 40,378,353                                            |              | 40,378,353                                |
| Materials and Supplies                                                                                                        | 5,490,8                                        | ,857                             | 0                                   | 174,000                         | 0                                           | 200                                                         | 0                                 | 5,665,057                                             |              | 0                                         |
| Operating Expenses                                                                                                            | 41,289,9                                       | ,921                             | 1,523,805                           | 181,960                         | 450,000                                     | 18,192,036                                                  | 0                                 | 61,637,722                                            |              | 0                                         |
| Capital Outlay                                                                                                                | 3,099,8                                        | ,836                             | 0                                   | 0                               | 0                                           | 39,566,421                                                  | 0                                 | 42,666,257                                            |              | 0                                         |
| TOTAL EXPENSES                                                                                                                | \$ 220,387,7                                   | ,742 \$                          | 10,761,422 \$                       | 2,447,503 \$                    | 450,000 \$                                  | 60,206,733 \$                                               | 0                                 | \$ 294,253,401                                        | ₩.           | 40,378,353                                |
| TRANSFERS AND OTHER Transfers-in Other Sources Intrafund Transfers Transfers-out                                              | \$ 4,735,848<br>0<br>0<br>(8,748,457)          | ,848 \$<br>0<br>0<br>(457)       | <del>9</del><br>○ ○ ○ ○             | 37,910 \$<br>0<br>0             | <b>⊕</b><br>○ ○ ○ ○                         | <i></i>                                                     | 2,474,699 9<br>32,096<br>0        | \$ 7,248,457<br>32,096<br>0<br>(8,748,457)            | Ψ            | 1,500,000                                 |
| Contingency Other Out Go TOTAL TRANSFERS/OTHER SOURCES                                                                        | (586,2<br><b>\$ (4,598,8</b>                   | 0<br>,243)<br><b>,852) \$</b>    | 0<br>(66,317)<br><b>(66,317) \$</b> | 0<br>0<br><b>37,910 \$</b>      | 0<br>(23,689,168)<br><b>(23,689,168) \$</b> | <b>↔</b><br>○ ○ <b>○</b>                                    | 0<br>(36,378,895)<br>(33,872,100) | 0<br>(60,720,623)<br><b>\$ (62,188,527)</b>           | <b>.</b> ○ ○ | 0<br>(1,500,000)<br><b>0</b>              |
| FUND BALANCE  Net Change in Fund Balance Beginning Balance, July 1 Adjustments to Beginning Balance NET FUND BALANCE, June 30 | \$ (1,908,2<br>61,930,2<br>\$ <b>60,021,</b> 9 | ,263) \$<br>,245<br>0<br>,983 \$ | 466,560 \$ 4,973,329 0 5,439,889 \$ | 0<br>950,206<br>0<br>950,206 \$ | 0 \$<br>278,644<br>0<br><b>278,644 \$</b>   | (58,173,956) \$<br>118,118,939<br>0<br><b>59,944,983 \$</b> | 24,345,325<br>0<br>24,345,325     | \$ (59,615,659)<br>210,596,689<br>0<br>\$ 150,981,030 | es es        | 0<br>13,975,268<br>0<br><b>13,975,268</b> |
|                                                                                                                               |                                                |                                  |                                     | Ш                               | Ш                                           |                                                             | _                                 |                                                       | =            |                                           |