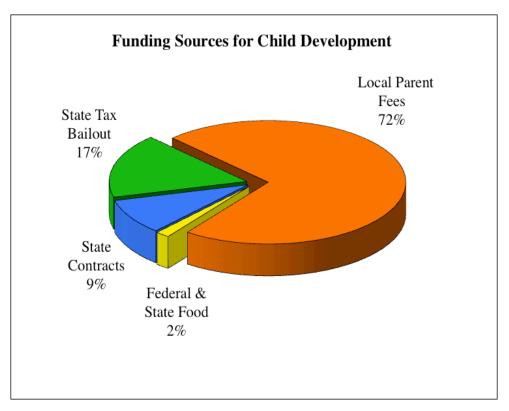

**Economic Development:** State funding provided for the operation of Foothill College's Center for Applied Competitive Technologies (CACT) and other projects for improving career development services locally and regionally.

National Science Foundation: Federal funding for curriculum development in science programs.

Online Education Initiative (OEI): State funding, awarded in partnership with Butte-Glenn Community College District, to launch Governor Jerry Brown's groundbreaking Online Education Initiative for the state of California. The goal of the initiative is to increase the number of

California students who obtain associate degrees and transfer to four-year universities by dramatically increasing the number of online classes available to community college students and providing those students with comprehensive support services to help them succeed. 90% of the initial funding of \$16.9 million was received in 2013/14; \$14.2 million of this was deferred to 2014/15 and will be spent by the end of June 2015 along with the remaining \$1.7 million, which will be received in 2014/15.