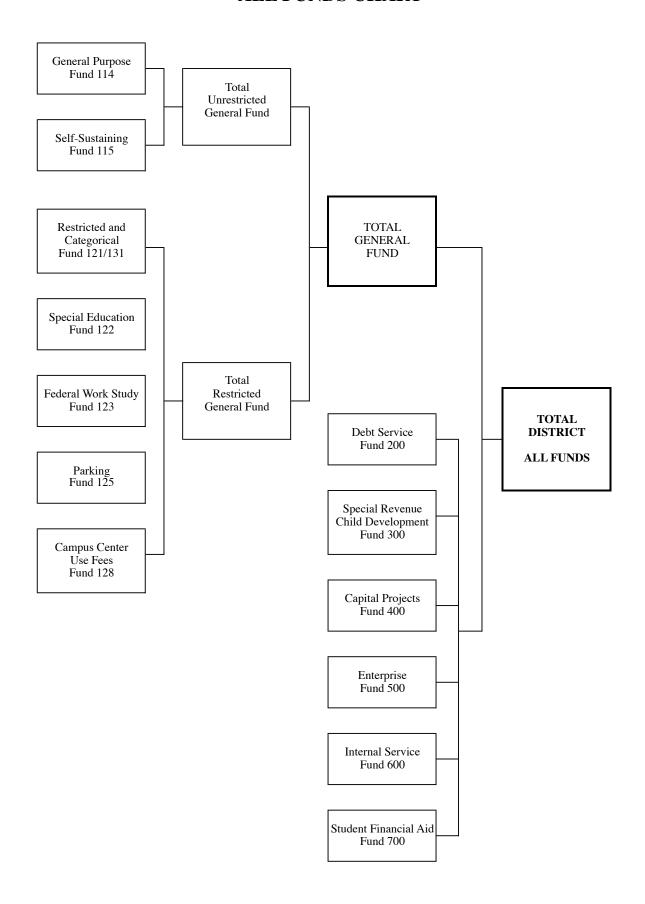

## **ALL FUNDS CHART**

# 2014-2015 Adopted Budget Summary for ALL FUNDS

|                                                                                                                               | TOTAL<br>GENERAL                               |                                  | Enterprise                          | Child<br>Development            | σ                                           | cts                                                         | Debt Service                      | TOTAL<br>DISTRICT                                     | _            | Internal Service                          |
|-------------------------------------------------------------------------------------------------------------------------------|------------------------------------------------|----------------------------------|-------------------------------------|---------------------------------|---------------------------------------------|-------------------------------------------------------------|-----------------------------------|-------------------------------------------------------|--------------|-------------------------------------------|
| INCOME<br>Federal Income                                                                                                      | <b>FUND</b>                                    | \$ 682,                          | Funds 0 \$                          | Fund 300<br>38,000 \$           | Fund 700<br>22,516,168 \$                   | Fund 400                                                    | Fund 200                          | ALL FUNDS<br>\$ 24,572,957                            | <u>₩</u>     | Fund 600                                  |
| State Income                                                                                                                  | 72,667,5                                       | ,502                             |                                     | 629,593                         | 1,173,000                                   | 1,292,777                                                   | 0                                 | 75,762,872                                            |              | 0                                         |
| Local Income                                                                                                                  | 148,392,0                                      | ,040                             | 11,294,299                          | 1,742,000                       | 450,000                                     | 740,000                                                     | 33,872,100                        | 196,490,439                                           |              | 40,378,353                                |
| TOTAL INCOME                                                                                                                  | \$ 223,078,3                                   | ,331 \$                          | 11,294,299 \$                       | 2,409,593 \$                    | 24,139,168 \$                               | 2,032,777 \$                                                | 33,872,100                        | \$ 296,826,268                                        | €            | 40,378,353                                |
| EXPENSES Cost of Sales                                                                                                        | ₩                                              | <del>\$</del>                    | 6,776,200 \$                        | 90                              | <b>\$</b><br>0                              | 9                                                           | 0                                 | \$ 6,776,200                                          | ₩            | 0                                         |
| Certificated Salaries                                                                                                         | 86,582,3                                       | ,325                             | 0                                   | 758,033                         | 0                                           | 0                                                           | 0                                 | 87,340,358                                            |              | 0                                         |
| Classified Salaries                                                                                                           | 45,084,3                                       | ,333                             | 1,973,266                           | 922,058                         | 0                                           | 1,809,797                                                   | 0                                 | 49,789,453                                            |              | 0                                         |
| Employee Benefits                                                                                                             | 38,840,4                                       | ,470                             | 488,152                             | 411,452                         | 0                                           | 638,279                                                     | 0                                 | 40,378,353                                            |              | 40,378,353                                |
| Materials and Supplies                                                                                                        | 5,490,8                                        | ,857                             | 0                                   | 174,000                         | 0                                           | 200                                                         | 0                                 | 5,665,057                                             |              | 0                                         |
| Operating Expenses                                                                                                            | 41,289,9                                       | ,921                             | 1,523,805                           | 181,960                         | 450,000                                     | 18,192,036                                                  | 0                                 | 61,637,722                                            |              | 0                                         |
| Capital Outlay                                                                                                                | 3,099,8                                        | ,836                             | 0                                   | 0                               | 0                                           | 39,566,421                                                  | 0                                 | 42,666,257                                            |              | 0                                         |
| TOTAL EXPENSES                                                                                                                | \$ 220,387,7                                   | ,742 \$                          | 10,761,422 \$                       | 2,447,503 \$                    | 450,000 \$                                  | 60,206,733 \$                                               | 0                                 | \$ 294,253,401                                        | ₩.           | 40,378,353                                |
| TRANSFERS AND OTHER Transfers-in Other Sources Intrafund Transfers Transfers-out                                              | \$ 4,735,848<br>0<br>0<br>(8,748,457)          | ,848 \$<br>0<br>0<br>(457)       | <del>9</del><br>○ ○ ○ ○             | 37,910 \$<br>0<br>0             | <b>⊕</b><br>○ ○ ○ ○                         | <i></i>                                                     | 2,474,699 9<br>32,096<br>0        | \$ 7,248,457<br>32,096<br>0<br>(8,748,457)            | Ψ            | 1,500,000                                 |
| Contingency Other Out Go TOTAL TRANSFERS/OTHER SOURCES                                                                        | (586,2<br><b>\$ (4,598,8</b>                   | 0<br>,243)<br><b>,852) \$</b>    | 0<br>(66,317)<br><b>(66,317) \$</b> | 0<br>0<br><b>37,910 \$</b>      | 0<br>(23,689,168)<br><b>(23,689,168) \$</b> | <b>↔</b><br>○ ○ <b>○</b>                                    | 0<br>(36,378,895)<br>(33,872,100) | 0<br>(60,720,623)<br><b>\$ (62,188,527)</b>           | <b>.</b> ○ ○ | 0<br>(1,500,000)<br><b>0</b>              |
| FUND BALANCE  Net Change in Fund Balance Beginning Balance, July 1 Adjustments to Beginning Balance NET FUND BALANCE, June 30 | \$ (1,908,2<br>61,930,2<br>\$ <b>60,021,</b> 9 | ,263) \$<br>,245<br>0<br>,983 \$ | 466,560 \$ 4,973,329 0 5,439,889 \$ | 0<br>950,206<br>0<br>950,206 \$ | 0 \$<br>278,644<br>0<br><b>278,644 \$</b>   | (58,173,956) \$<br>118,118,939<br>0<br><b>59,944,983 \$</b> | 24,345,325<br>0<br>24,345,325     | \$ (59,615,659)<br>210,596,689<br>0<br>\$ 150,981,030 | es es        | 0<br>13,975,268<br>0<br><b>13,975,268</b> |
|                                                                                                                               |                                                |                                  |                                     | Ш                               | Ш                                           |                                                             | _                                 |                                                       | =            |                                           |