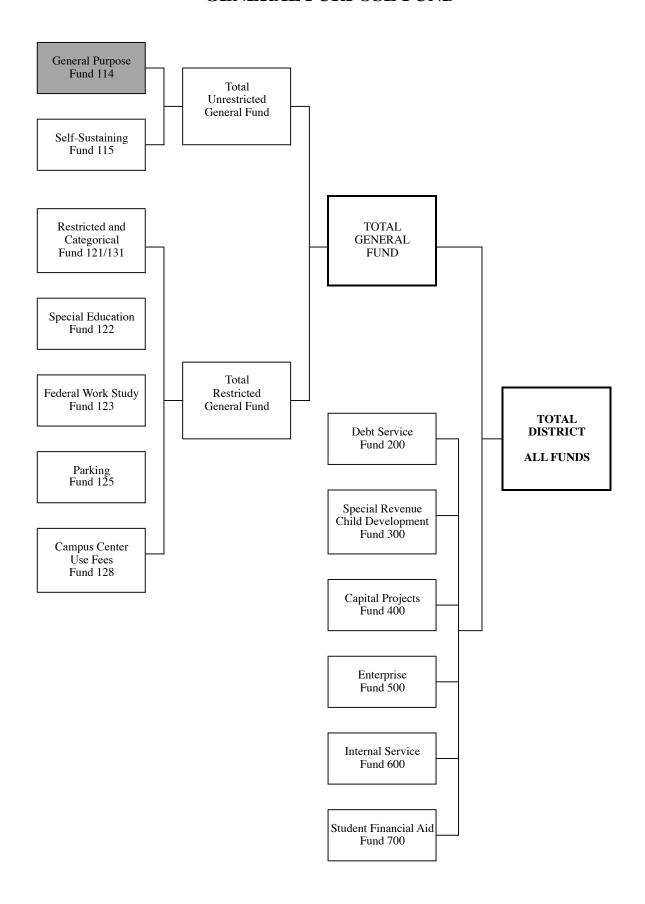

## **ALL FUNDS CHART**

# 2014-2015 Adopted Budget Summary for ALL FUNDS

|                                                                                                                               | TOTAL<br>GENERAL                               |                                  | Enterprise                          | Child<br>Development            | σ                                           | cts                                                         | Debt Service                      | TOTAL<br>DISTRICT                                     | _            | Internal Service                          |
|-------------------------------------------------------------------------------------------------------------------------------|------------------------------------------------|----------------------------------|-------------------------------------|---------------------------------|---------------------------------------------|-------------------------------------------------------------|-----------------------------------|-------------------------------------------------------|--------------|-------------------------------------------|
| INCOME<br>Federal Income                                                                                                      | <b>FUND</b>                                    | \$ 682,                          | Funds 0 \$                          | Fund 300<br>38,000 \$           | Fund 700<br>22,516,168 \$                   | Fund 400                                                    | Fund 200                          | ALL FUNDS<br>\$ 24,572,957                            | <u>₩</u>     | Fund 600                                  |
| State Income                                                                                                                  | 72,667,5                                       | ,502                             |                                     | 629,593                         | 1,173,000                                   | 1,292,777                                                   | 0                                 | 75,762,872                                            |              | 0                                         |
| Local Income                                                                                                                  | 148,392,0                                      | ,040                             | 11,294,299                          | 1,742,000                       | 450,000                                     | 740,000                                                     | 33,872,100                        | 196,490,439                                           |              | 40,378,353                                |
| TOTAL INCOME                                                                                                                  | \$ 223,078,3                                   | ,331 \$                          | 11,294,299 \$                       | 2,409,593 \$                    | 24,139,168 \$                               | 2,032,777 \$                                                | 33,872,100                        | \$ 296,826,268                                        | €            | 40,378,353                                |
| EXPENSES Cost of Sales                                                                                                        | ₩                                              | <del>\$</del>                    | 6,776,200 \$                        | 90                              | <b>\$</b><br>0                              | 9                                                           | 0                                 | \$ 6,776,200                                          | ₩            | 0                                         |
| Certificated Salaries                                                                                                         | 86,582,3                                       | ,325                             | 0                                   | 758,033                         | 0                                           | 0                                                           | 0                                 | 87,340,358                                            |              | 0                                         |
| Classified Salaries                                                                                                           | 45,084,3                                       | ,333                             | 1,973,266                           | 922,058                         | 0                                           | 1,809,797                                                   | 0                                 | 49,789,453                                            |              | 0                                         |
| Employee Benefits                                                                                                             | 38,840,4                                       | ,470                             | 488,152                             | 411,452                         | 0                                           | 638,279                                                     | 0                                 | 40,378,353                                            |              | 40,378,353                                |
| Materials and Supplies                                                                                                        | 5,490,8                                        | ,857                             | 0                                   | 174,000                         | 0                                           | 200                                                         | 0                                 | 5,665,057                                             |              | 0                                         |
| Operating Expenses                                                                                                            | 41,289,9                                       | ,921                             | 1,523,805                           | 181,960                         | 450,000                                     | 18,192,036                                                  | 0                                 | 61,637,722                                            |              | 0                                         |
| Capital Outlay                                                                                                                | 3,099,8                                        | ,836                             | 0                                   | 0                               | 0                                           | 39,566,421                                                  | 0                                 | 42,666,257                                            |              | 0                                         |
| TOTAL EXPENSES                                                                                                                | \$ 220,387,7                                   | ,742 \$                          | 10,761,422 \$                       | 2,447,503 \$                    | 450,000 \$                                  | 60,206,733 \$                                               | 0                                 | \$ 294,253,401                                        | ₩.           | 40,378,353                                |
| TRANSFERS AND OTHER Transfers-in Other Sources Intrafund Transfers Transfers-out                                              | \$ 4,735,848<br>0<br>0<br>(8,748,457)          | ,848 \$<br>0<br>0<br>(457)       | <del>9</del><br>○ ○ ○ ○             | 37,910 \$<br>0<br>0             | <b>⊕</b><br>○ ○ ○ ○                         | <i></i>                                                     | 2,474,699 9<br>32,096<br>0        | \$ 7,248,457<br>32,096<br>0<br>(8,748,457)            | Ψ            | 1,500,000                                 |
| Contingency Other Out Go TOTAL TRANSFERS/OTHER SOURCES                                                                        | (586,2<br><b>\$ (4,598,8</b>                   | 0<br>,243)<br><b>,852) \$</b>    | 0<br>(66,317)<br><b>(66,317) \$</b> | 0<br>0<br><b>37,910 \$</b>      | 0<br>(23,689,168)<br><b>(23,689,168) \$</b> | <b>↔</b><br>○ ○ <b>○</b>                                    | 0<br>(36,378,895)<br>(33,872,100) | 0<br>(60,720,623)<br><b>\$ (62,188,527)</b>           | <b>.</b> ○ ○ | 0<br>(1,500,000)<br><b>0</b>              |
| FUND BALANCE  Net Change in Fund Balance Beginning Balance, July 1 Adjustments to Beginning Balance NET FUND BALANCE, June 30 | \$ (1,908,2<br>61,930,2<br>\$ <b>60,021,</b> 9 | ,263) \$<br>,245<br>0<br>,983 \$ | 466,560 \$ 4,973,329 0 5,439,889 \$ | 0<br>950,206<br>0<br>950,206 \$ | 0 \$<br>278,644<br>0<br><b>278,644 \$</b>   | (58,173,956) \$<br>118,118,939<br>0<br><b>59,944,983 \$</b> | 24,345,325<br>0<br>24,345,325     | \$ (59,615,659)<br>210,596,689<br>0<br>\$ 150,981,030 | es es        | 0<br>13,975,268<br>0<br><b>13,975,268</b> |
|                                                                                                                               |                                                |                                  |                                     | Ш                               | Ш                                           |                                                             | _                                 |                                                       | =            |                                           |